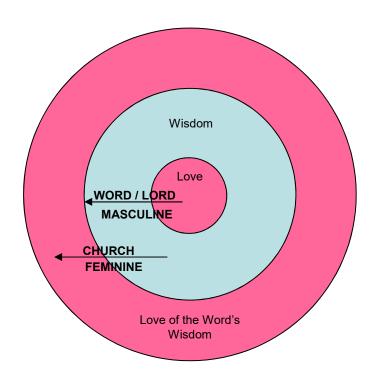

## THE UNITED MASCULINE AND FEMININE FORM REFLECTED IN OTHER SPIRITUAL RELATIONSHIPS

See CL 62-66

<u>Diagram A:</u> Depiction of the conjunction between the Lord and the Church as a corresponding form of conjugial love.