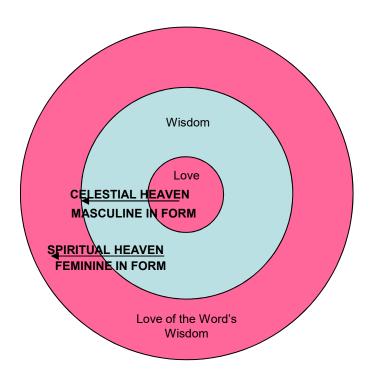

<u>Diagram B:</u> Depiction of the conjunction between the Celestial and Spiritual heavens as a corresponding form of conjugial love. **CL #64[2]**