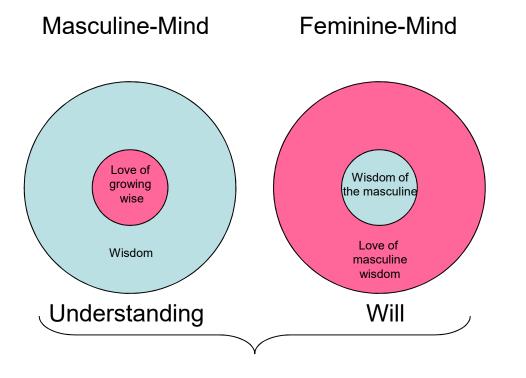

## <u>Diagram A:</u> Structural depiction of masculine and feminine parts of the human mind seen as separate.

<u>Diagram B:</u> Structural depiction of masculine and feminine parts of the human mind seen as a whole; Love Wisdom and Use the heavenly marriage.